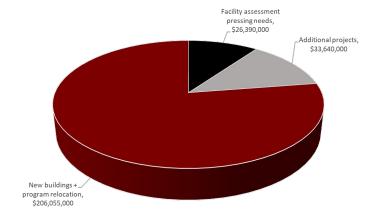

# Large, Medium + Small Rocks Cost Summary

| • | New buildings + program relocation | \$206,055,000 |
|---|------------------------------------|---------------|
|---|------------------------------------|---------------|

Facility assessments pressing needs \$26,390,000

Additional projects \$33,640,000

• Less: Sinking Fund/2019 bond furniture (\$8,950,000)

\$257,135,000