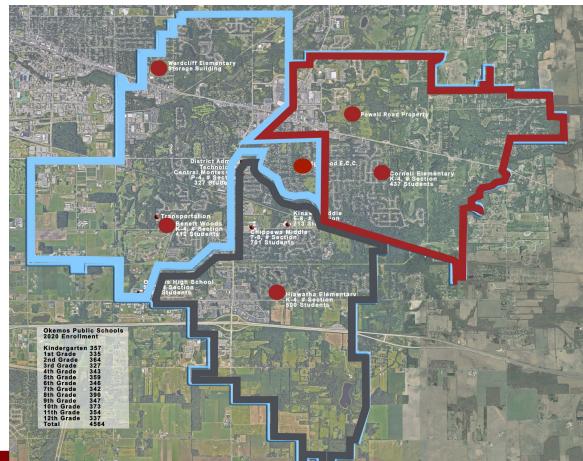

# **Updates + Feedback from BOE Historical Site Acreage Updates**

|             | Acreage                         |           |  |  |
|-------------|---------------------------------|-----------|--|--|
|             | Historical                      | Validated |  |  |
| Cornell     | 10.00                           | 11.87     |  |  |
| Edgewood    | 12.00 18.00                     |           |  |  |
| Wardcliff   | 20.00                           | 16.07     |  |  |
| Powell Road | <b>25.00</b> (5 acres wetland)  | 25.00     |  |  |
| Central     | <b>28.00</b> (~14 acres in use) | 18.19     |  |  |

# **Updates + Feedback from BOE BOE Input**

- Provide potential displacement strategies + prioritize improvements to inactive sites so they do not become an eyesore
- Consider ways to develop "environmental" amenities across the sites
- Provide financial flow chart/sequencing dependencies for the 4 series bond
- Share design/construction timeline
- Highlight decision-making criteria for the new K-4 building
- Significant discussion of "New Cornell" location; interest in Edgewood,
   Cornell + Powell Road