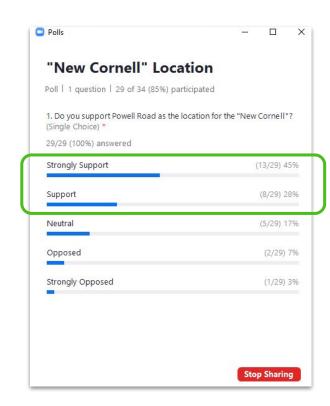

# **Updates + Feedback from BOE Cornell Community Input**

- Concerns raised by some regarding potential move off of existing site
- Provided feedback regarding benefits of a neighborhood school
- Scheduled Q+A for May 12 from 6-7:30pm via Zoom
- Tentative Board of Education working session on May 16, if needed to adjust based on feedback
- More to follow later in agenda...

# **Updates + Feedback from BOE BOE Input**

- Provide potential displacement strategies + prioritize improvements to inactive sites so they do not become an eyesore
- Consider ways to develop "environmental" amenities across the sites
- Provide financial flow chart/sequencing dependencies for the 4 series bond
- Share design/construction timeline
- Highlight decision-making criteria for the new K-4 building
- Significant discussion of "New Cornell" location; interest in Edgewood,
   Cornell + Powell Road