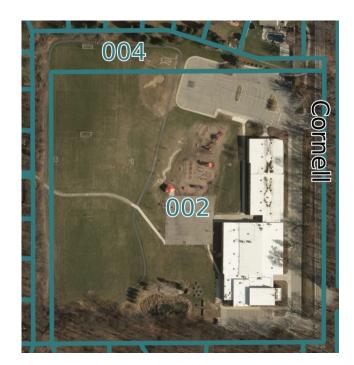

# **Updates + Feedback from BOE Historical Site Acreage Updates**

|             | Acreage                         |           |  |  |
|-------------|---------------------------------|-----------|--|--|
|             | Historical                      | Validated |  |  |
| Cornell     | 10.00                           | 11.87     |  |  |
| Edgewood    | 12.00 18.00                     |           |  |  |
| Wardcliff   | 20.00                           | 16.07     |  |  |
| Powell Road | <b>25.00</b> (5 acres wetland)  | 25.00     |  |  |
| Central     | <b>28.00</b> (~14 acres in use) | 18.19     |  |  |

# **Updates + Feedback from BOE Cornell Community Input**

- Concerns raised by some regarding potential move off of existing site
- Provided feedback regarding benefits of a neighborhood school
- Scheduled Q+A for May 12 from 6-7:30pm via Zoom
- Tentative Board of Education working session on May 16, if needed to adjust based on feedback
- More to follow later in agenda...