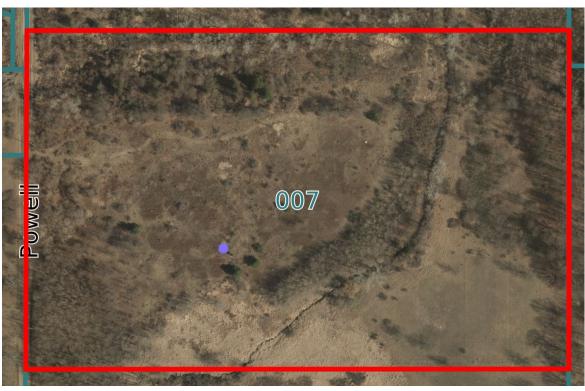

# **Updates + Feedback from BOE Historical Site Acreage Updates**

|             | Acreage                         |           |  |  |
|-------------|---------------------------------|-----------|--|--|
|             | Historical                      | Validated |  |  |
| Cornell     | 10.00                           | 11.87     |  |  |
| Edgewood    | 12.00 18.00                     |           |  |  |
| Wardcliff   | 20.00                           | 16.07     |  |  |
| Powell Road | <b>25.00</b> (5 acres wetland)  | 25.00     |  |  |
| Central     | <b>28.00</b> (~14 acres in use) | 18.19     |  |  |