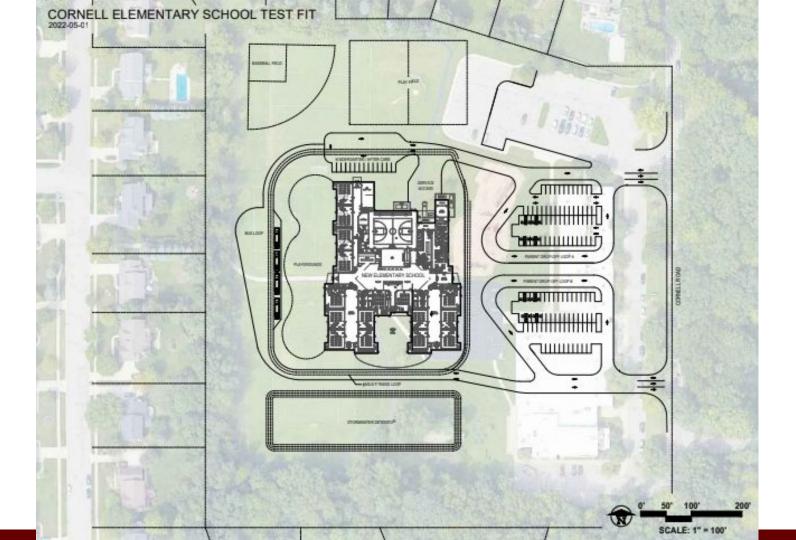

line







## Refresh 4/20 Committee Meeting Cornell Opportunity - Discussion/Vote



- Placing students at center of our focus
- Satisfying site needs (size, drop-off, etc.)
- Keeping in mind concerns in community regarding redistricting
- Maximizing equity across district; considering proximity to existing school, Wardcliff students + time on bus
- Considering + balancing greenspace use
- Tapping into opportunity for hands-on environmental experience - engagement



## Refresh from 4/20 Committee Meeting QUKEMOS

**Site Considerations** for New Cornell







## Sustainable/Environmental Elementary Ideas



Countryside Elementary School Byron Center Public Schools

Goodwillie Environmental School & Others
Forest Hills Public Schools



## Sustainable/Environmental Elementary Ideas







18.00 acres **Edgewood Site** 



### Initial Design + Construction Tentative Timelines\*



|                                               | Cornell/Edgewood | Powell/Edgewood |
|-----------------------------------------------|------------------|-----------------|
| New Cornell                                   | Summer 2028      | Summer 2025     |
| New Chippewa                                  | Summer 2026      | Summer 2027     |
| New Kinawa                                    | Summer 2030      | Summer 2029     |
| All Projects Escalation for Extended Timeline | \$9.9m           | \$0             |

<sup>\*</sup> **Note:** Timelines are based on draws from bond sale, construction phasing, and student locations.

### **Location for "New Cornell" Pros + Cons**



|