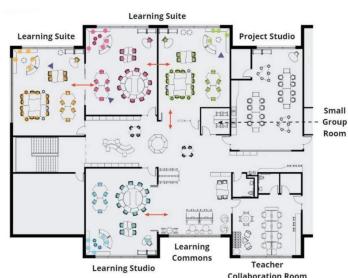

#### **Steering Committee - Furniture Priorities**

**Traditional Classroom** 

"Active Learning" Classroom

**Learning Communities** 

#### **Steering Committee - Furniture Priorities [in descending order]**

- General classrooms at all buildings
- Specials classrooms at all buildings
- Creation of Sensory rooms and/or integration of SEL furniture into each classroom
- Itinerant spaces (i.e. Reading Recovery, Speech, School Psychologist, etc.)
- Media Centers
- Music/Band/Choir classrooms
- Main Office/Admin. furniture
- Cafeterias
- Reduce HS Athletics furniture & equipment budget currently \$800,000
- New furniture for Central Admin. (does not include Montessori) \$276,400
- New furniture for Senior Center \$250,000
- New furniture for District Operations Building \$66,456
- New furniture for Transportation Building \$66,456